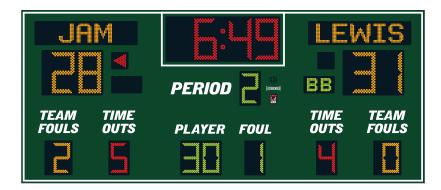

### **MODEL LX2770-ETN**

Indoor Basketball

| Dimensions   | Weight | Cabinet Material | Caption Height | Accent Material |
|--------------|--------|------------------|----------------|-----------------|
| 14 ft x 6 ft | 220 lb | Aluminum         | 5 in, 4 in     | 3 mil vinyl     |

| Digit Height | Indicator Size | Digit Colors          | Electrical        |
|--------------|----------------|-----------------------|-------------------|
| 16 in, 12 in | 5 in           | Amber, Red, and Green | 3.4 Amps, 120 VAC |

### **DIGITS / INDICATORS**

Guest Team Points, Home Team Points, and Period Clock digits are 16 inches tall, while all others are 12 inches tall. Bonus and Possession indicators are 5 inches tall. Digits, ETN characters, and indicators are formed from matrices of super-bright, long-lasting, energy-efficient LEDs (Light Emitting Diodes). Standard LED colors for this scoreboard are amber, red, and green. Our LED assemblies are protected by aluminum masks that allow the hard epoxy shells of the LEDs to be exposed for maximum viewing angles.